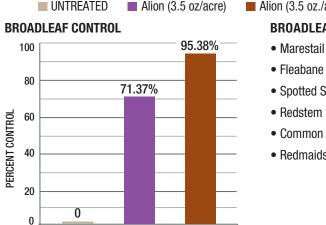

## **KEY FINDINGS:**

ORO-RZ improved the efficacy of Alion herbicide from 71% to 95% across a variety of late winter broadleaf weeds.

In summary, Alion + ORO-RZ (95% control) averaged a higher percent control of broadleaf weeds than Alion alone (71% control).

# ■ Alion (3.5 oz./a) + ORO-RZ (1 gt./a)

- **BROADLEAF WEEDS IN THE TRIAL PLOTS:**
- Shepherd's Purse
- Fleabane
- · Annual Sow Thistle
- Spotted Spurge
- Little Mallow
- Redstem Filaree
- California Burclover
- Common Chickweed
- · Redroot Pigweed
- Redmaids