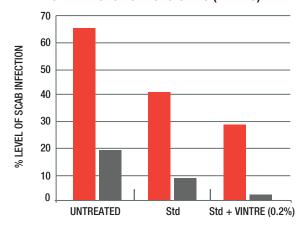

#### % Leaves infected

# ■ Intensity

## **ENHANCED EFFICACY OF FUNGICIDES (LEAVES)**