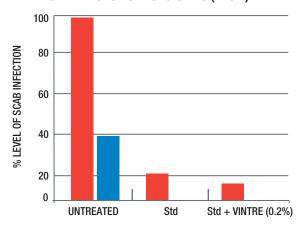

IDE TREATMENTS

| TARGET     | Scab (Venturia inaequalis) | CROP       | Gala apples                    | LOCATION | Mara Farms, Grabouw |
|------------|----------------------------|------------|--------------------------------|----------|---------------------|
| TRIAL DATE | 2007                       | RESEARCHER | Sapsford Agricultural Services |          |                     |

## **APPLICATION**

PLANTING DATE: 2007 SPACING: 4m x 1m TREES PER HA: 2500

IRRIGATED: Yes, micro jets

**DESCRIPTION:** Roughly circular, velvety, olive-green spots on both sides of the leaf. On fruit, circular lesions are dark green to black.

#### % Leaves infected

# ■ Intensity

## **ENHANCED EFFICACY OF FUNGICIDES (LEAVES)**



# % Fruit infectedIntensity

## **ENHANCED EFFICACY OF FUNGICIDES (FRUIT)**