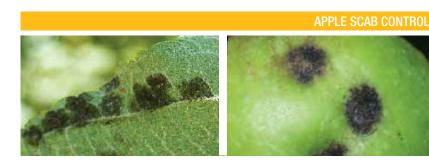

## **APPLICATION**

PLANTING DATE: 2007 SPACING: 4m x 1m TREES PER HA: 2500

IRRIGATED: Yes, micro jets

**DESCRIPTION:** Roughly circular, velvety, olive-green spots on both sides of the leaf. On fruit, circular lesions are dark green to black.