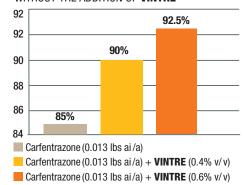

PERCENTAGE CONTROL OF LONDON ROCKET ACHIEVED BY CARFENTRAZONE WITH AND WITHOUT THE ADDITION OF **VINTRE** 