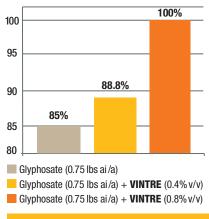

RESEARCHERS

D. Dunbar, Ron Kukas, SurfAgri, Wilson & Hines and TRACS

PERCENTAGE CONTROL OF JOHNSONGRASS ACHIEVED BY GLYHPHOSATE WITH AND WITHOUT THE ADDITION OF **VINTRE**®

PERCENTAGE CONTROL OF COMMON CHICKWEED ACHIEVED BY GLYPHOSATE WITH AND WITHOUT THE ADDITION OF **VINTRE** 