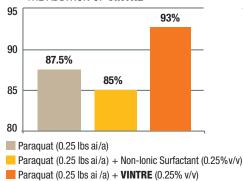

### PERCENTAGE CONTROL OF LAMBSQUARTERS ACHIEVED BY PARAQUAT IS IMPROVED BY THE ADDITION OF **VINTRE**

ITERS PERCENTAGE CONTROL OF SMOOTH PIGWEED BY ACHIEVED BY PARAQUAT IS IMPROVED BY THE ADDITION OF **VINTRE** 