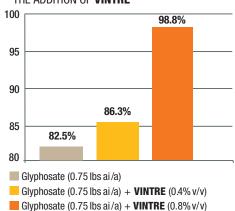

PERCENTAGE CONTROL OF ANNUAL BLUEGRASS ACHIEVED BY GLYPHOSATE WITH AND WITHOUT THE ADDITION OF **VINTRE** 

PERCENTAGE CONTROL OF SWINECRESS ACHIEVED BY GLYPHOSATE WITH AND WITHOUT THE ADDITION OF **VINTRE** 

PERCENTAGE CONTROL OF FLAXLEAF FLEABANE ACHIEVED BY GLYPHOSATE WITH AND WITHOUT THE ADDITION OF **VINTRE** 

PERCENTAGE CONTROL OF SHEPHERD'S PURSE ACHIEVED BY GLYPHOSATE WITH AND WITHOUT THE ADDITION OF **VINTRE** 