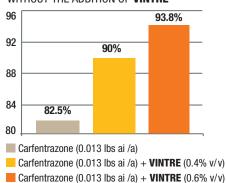

# PERCENTAGE CONTROL OF REDSTEM FILAREE ACHIEVED BY CARFENTRAZONE WITH AND WITHOUT THE ADDITION OF **VINTRE**