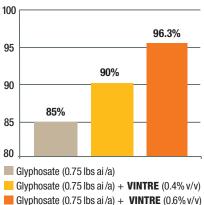

RESEARCHERS

D. Dunbar, Ron Kukas, SurfAgri, Wilson & Hines and TRACS

PERCENTAGE CONTROL OF JOHNSONGRASS ACHIEVED BY GLYHPHOSATE WITH AND WITHOUT THE ADDITION OF **VINTRE**®

PERCENTAGE CONTROL OF COMMON CHICKWEED ACHIEVED BY GLYPHOSATE WITH AND WITHOUT THE ADDITION OF **VINTRE** 