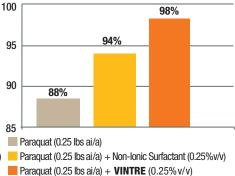

### PERCENTAGE CONTROL OF LAMBSQUARTERS ACHIEVED BY PARAQUAT IS IMPROVED BY THE ADDITION OF **VINTRE**

ITERS PERCENTAGE CONTROL OF SMOOTH PIGWEED BY ACHIEVED BY PARAQUAT IS IMPROVED BY THE ADDITION OF **VINTRE** 