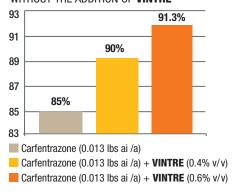

# PERCENTAGE CONTROL OF SHEPHERD'S PURSE ACHIEVED BY CARFENTRAZONE WITH AND WITHOUT THE ADDITION OF **VINTRE**