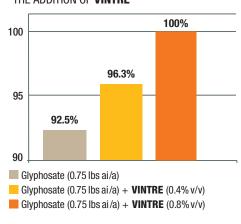

PERCENTAGE CONTROL OF ANNUAL BLUEGRASS ACHIEVED BY GLYPHOSATE WITH AND WITHOUT THE ADDITION OF **VINTRE** 

PERCENTAGE CONTROL OF SWINECRESS ACHIEVED BY GLYPHOSATE WITH AND WITHOUT THE ADDITION OF **VINTRE** 