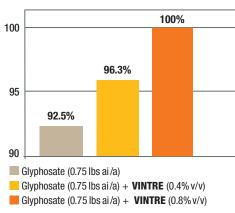

PERCENTAGE CONTROL OF ANNUAL BLUEGRASS ACHIEVED BY GLYPHOSATE WITH AND WITHOUT THE ADDITION OF **VINTRE** 

PERCENTAGE CONTROL OF SWINECRESS ACHIEVED BY GLYPHOSATE WITH AND WITHOUT THE ADDITION OF **VINTRE** 