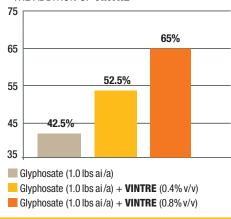

RESEARCHERS

D. Dunbar, Ron Kukas, SurfAgri, Wilson & Hines and TRACS

PERCENTAGE CONTROL OF JOHNSONGRASS ACHIEVED BY GLYHPHOSATE WITH AND WITHOUT THE ADDITION OF **VINTRE**®

PERCENTAGE CONTROL OF COMMON CHICKWEED ACHIEVED BY GLYPHOSATE WITH AND WITHOUT THE ADDITION OF **VINTRE** 