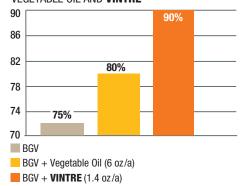

### PERCENTAGE CONTROL OF ANNUAL MERCURY ACHIEVED BY BGV MIXTURE PLUS VEGETABLE OIL AND **VINTRE**