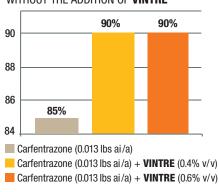

# PERCENTAGE CONTROL OF SHEPHERD'S PURSE ACHIEVED BY CARFENTRAZONE WITH AND WITHOUT THE ADDITION OF **VINTRE**